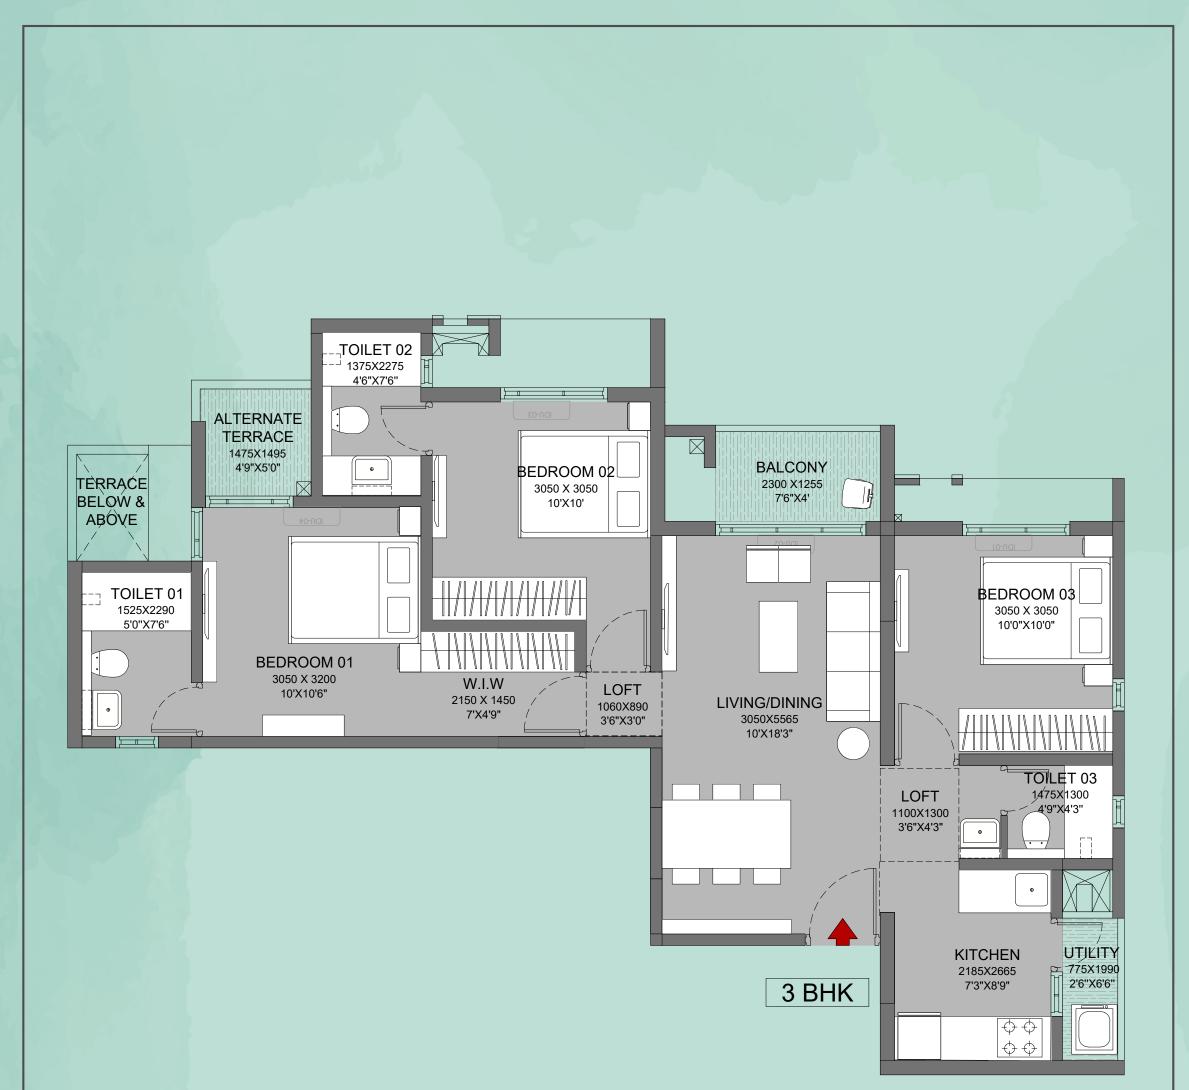

### UNIT PLANS 3 BHK

### UNIT TYPE : 3 BHK

| AREA AS PER RERA                       |                                     |                    |                        |  |  |
|----------------------------------------|-------------------------------------|--------------------|------------------------|--|--|
| AREAS AS PER<br>RERA [M <sup>2</sup> ] | EXCLUSIVE<br>AREA [M <sup>2</sup> ] | TOTAL<br>AREA [M²] | TOTAL AREA<br>[SQ.FT.] |  |  |
| 67.35                                  | 11.21                               | 78.56              | 846                    |  |  |

\*The Furniture Accessories, Paintings, Items, Electronics Good Additional Fittings / Fixtures, Decorative Items, False Ceiling Including Finishing Materials, Specifications, Shades, Sizes And Colour Of Tiles Etc. Shown In The Image Are Only Indicative In Nature And Are Only For The Purpose Of Illustrating Indicating A Possible Layout And Do Not Form Part Of