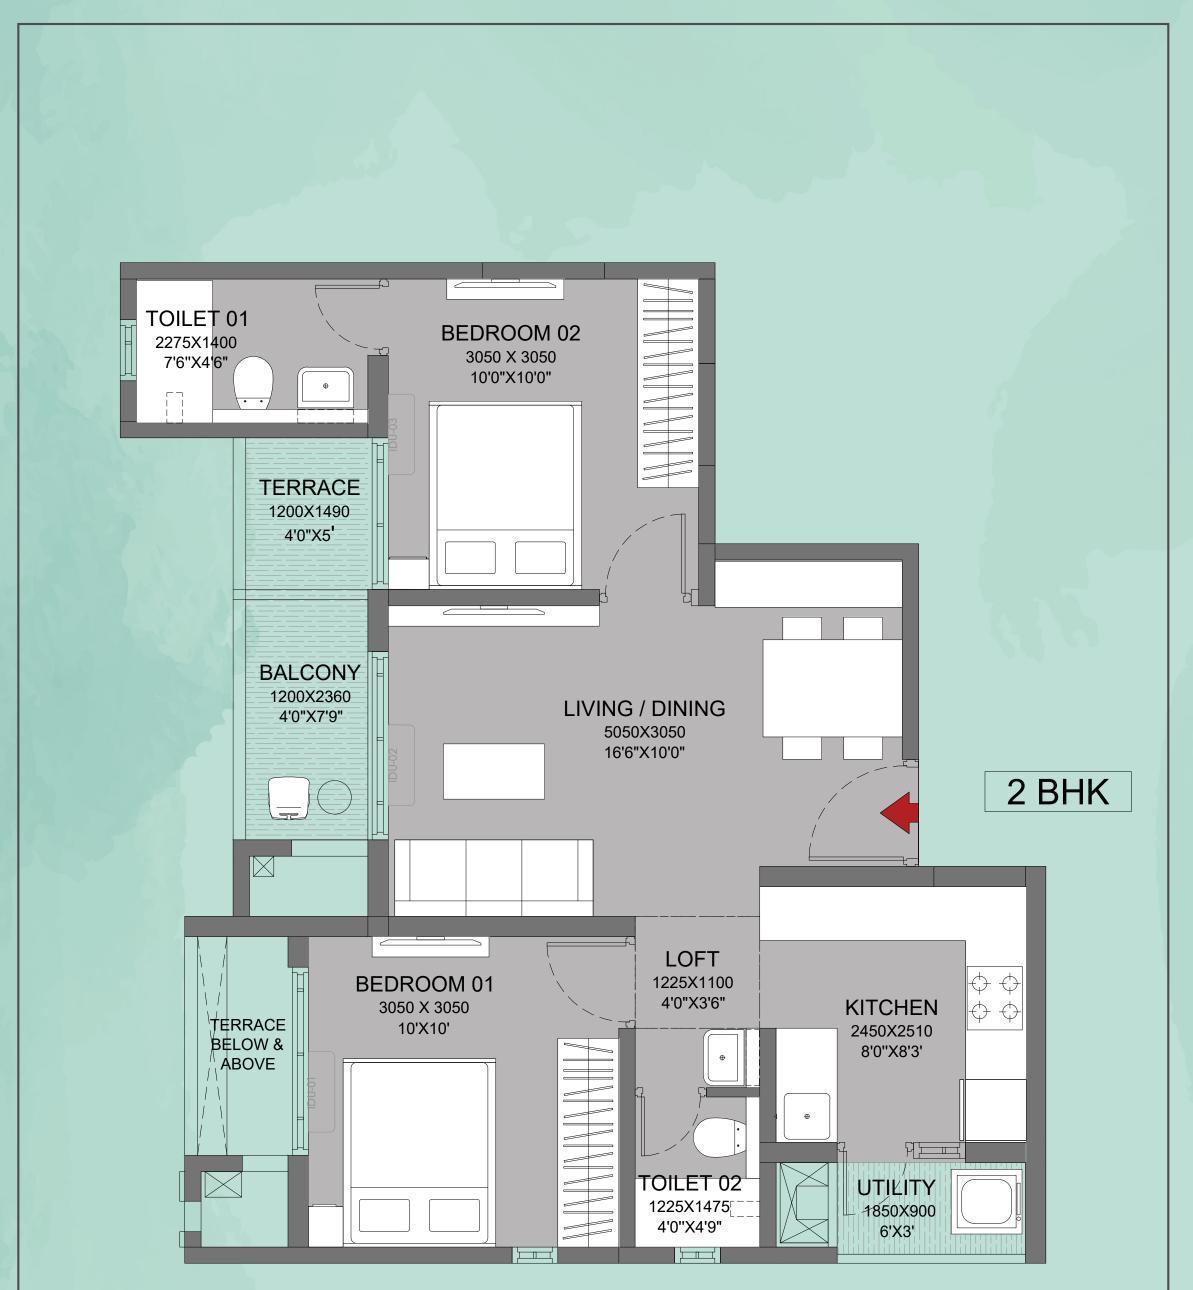

## **UNIT PLANS** 2 BHK

### **UNIT TYPE : 2 BHK**

| AREA AS PER RERA                       |                                     |                    |                        |  |  |
|----------------------------------------|-------------------------------------|--------------------|------------------------|--|--|
| AREAS AS PER<br>RERA [M <sup>2</sup> ] | EXCLUSIVE<br>AREA [M <sup>2</sup> ] | TOTAL<br>AREA [M²] | TOTAL AREA<br>[SQ.FT.] |  |  |
| 46.88                                  | 11.07                               | 57.95              | 624                    |  |  |

\*The Furniture Accessories, Paintings, Items, Electronics Good Additional Fittings / Fixtures, Decorative Items, False Ceiling Including Finishing Materials, Specifications, Shades, Sizes And Colour Of Tiles Etc. Shown In The Image Are Only Indicative In Nature And Are Only For The Purpose Of Illustrating Indicating A Possible Layout And Do Not Form Part Of