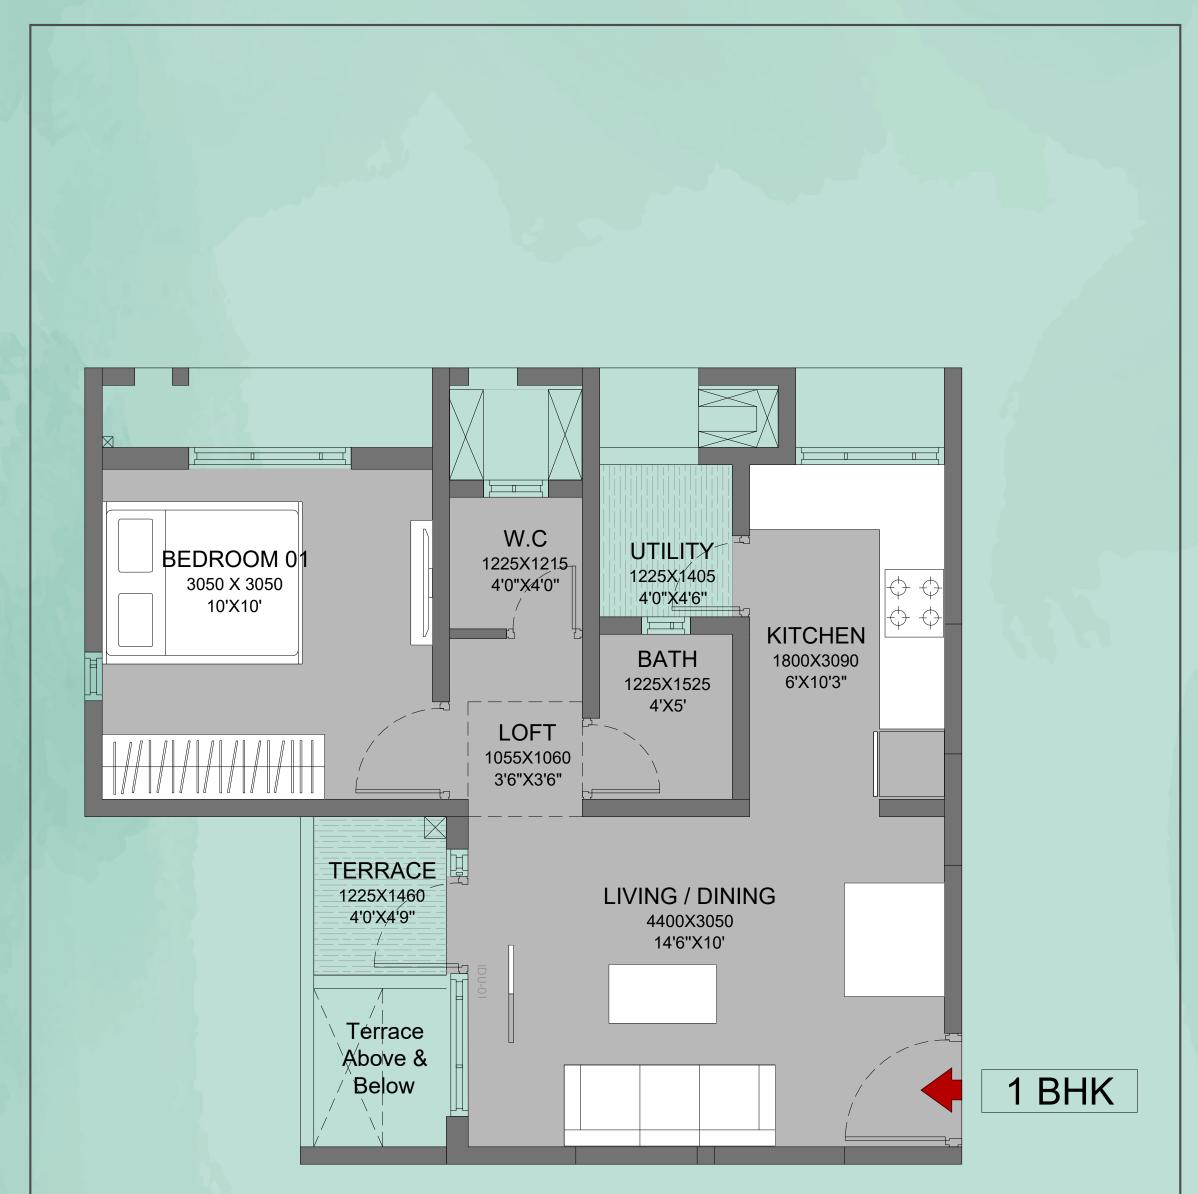

# **UNIT PLANS** 1 BHK

#### **UNIT TYPE : 1 BHK**

| AREA AS PER RERA                       |                                     |                    |                        |  |  |
|----------------------------------------|-------------------------------------|--------------------|------------------------|--|--|
| AREAS AS PER<br>RERA [M <sup>2</sup> ] | EXCLUSIVE<br>AREA [M <sup>2</sup> ] | TOTAL<br>AREA [M²] | TOTAL AREA<br>[SQ.FT.] |  |  |
| 32.85                                  | 6.98                                | 39.83              | 429                    |  |  |

\* The Furniture Accessories, Paintings, Items, Electronics Good Additional Fittings / Fixtures, Decorative Items, False Ceiling Including Finishing Materials, Specifications, Shades, Sizes And Colour Of Tiles Etc. Shown In The Image Are Only Indicative In Nature And Are Only For The Purpose Of Illustrating Indicating A Possible Layout And Do Not Form Part Of