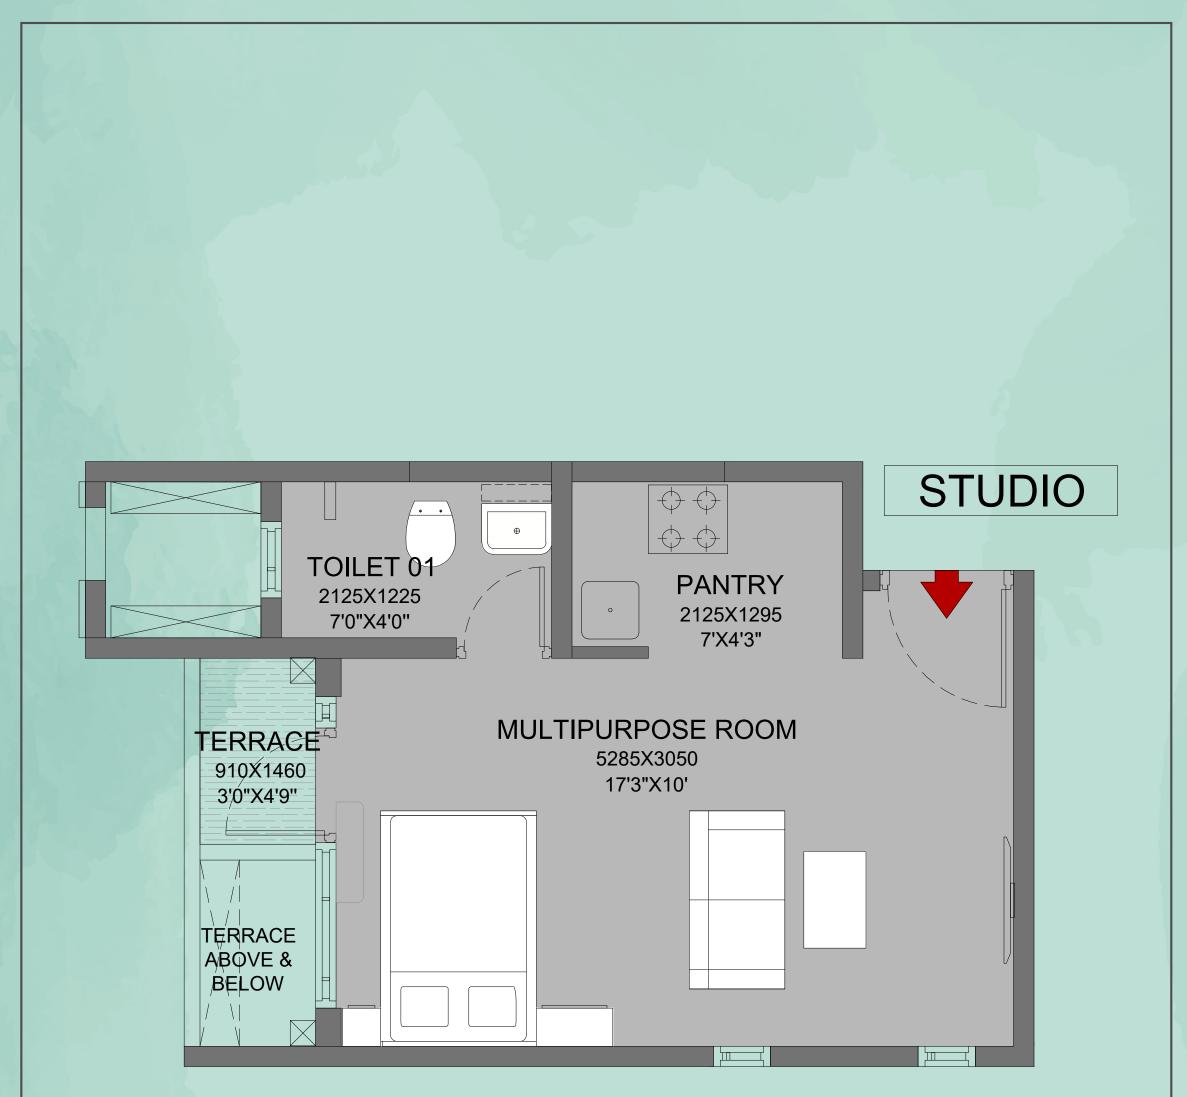

# UNIT PLANS STUDIO APARTMENT

### UNIT TYPE : STUDIO

| AREA AS PER RERA                       |                                     |                    |                        |  |  |
|----------------------------------------|-------------------------------------|--------------------|------------------------|--|--|
| AREAS AS PER<br>RERA [M <sup>2</sup> ] | EXCLUSIVE<br>AREA [M <sup>2</sup> ] | TOTAL<br>AREA [M²] | TOTAL AREA<br>[SQ.FT.] |  |  |
| 20.01                                  | 4.65                                | 24.66              | 265                    |  |  |

\*The Furniture Accessories, Paintings, Items, Electronics Good Additional Fittings / Fixtures, Decorative Items, False Ceiling Including Finishing Materials, Specifications, Shades, Sizes And Colour Of Tiles Etc. Shown In The Image Are Only Indicative In Nature And Are Only For The Purpose Of Illustrating Indicating A Possible Layout And Do Not Form Part Of