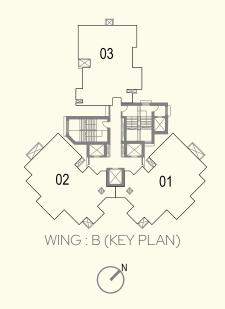

n in the plan are only suggestive and the same are not intended or obligated to be provided as per specifications and/or service in the flat / unit and does not form part of the standard specifications. This plan is for space planning purpose only. All the dimensions specified in plan are unfinished structural dimension. The representation of the layout provided herein is as per plans approved by the competent authority and may undergo modifica-tion/change during/before construction after seeking approval from the competent authority(ies). 1 Sq m = 10. 764 Sq ft.

#### **GODREJ FIVE GARDENS MATUNGA EAST**

APPROVED PLAN

# TYPICAL FLOOR PLAN

12<sup>TH</sup>, 13<sup>TH</sup>, 15<sup>TH</sup> TO 20<sup>TH</sup>, 22<sup>ND</sup> TO 26<sup>TH</sup> & 29<sup>TH</sup> TO 32<sup>ND</sup> FLOOR









#### TOTAL RERA CA + EXCLUSIVE CA: 1496 sq.ft.





#### The project is registered as Godrej Five Gardens on MAHARERA bearing Registration No. P51900048424 available https://maharera.mahaonline.gov.in

Disclaimer: The furniture, decorative items, etc. shown in the plan are only suggestive and the same are not intended or obligated to be provided as per specifications and/or service in the flat / unit and does not form part of the standard specifications. This plan is for space planning purpose only. All the dimensions specified in plan are unfinished structural dimension. The representation of the layout provided herein is as per plans approved by the competent authority and may undergo modifica-tion/change during/before construction after seeking approval from the competent author