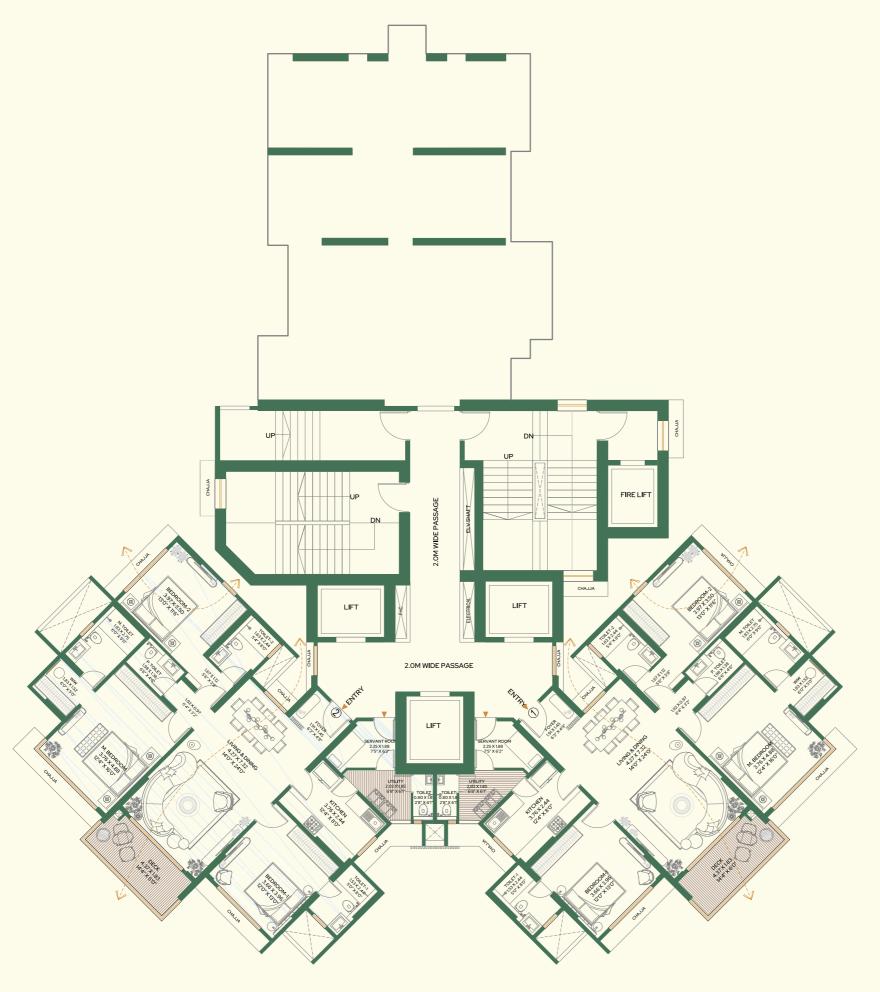

# TYPICAL FLOOR PLAN

3<sup>RD</sup> TO 6<sup>TH</sup>, 8<sup>TH</sup> - 11<sup>TH</sup> FLOOR

MASTER LAYOUT

The project is registered as Godrej Five Gardens on MAHARERA bearing Registration No. P51900048424 available https://maharera.mahaonline.gov.in

The project is registered as Godrej Five Gardens on MAHARERA bearing Registration No. P51900048424 available https://maharera.mahaonline.gov.in

Disclaimer: The furniture, decorative items, etc. shown in the plan are only suggestive and the same are not intended or obligated to be provided as per specifications and/or service in the flat / unit and does not form part of the standard specifications. This plan is for space planning purpose only. All the dimensions specified in plan are unfinished structural dimension. The representation of the layout provided herein is as per plans approved by the competent authority and may undergo modifica-tion/change during/before construction after seeking approval from the competent authority(ies). 1 Sq m = 10. 764 Sq ft.