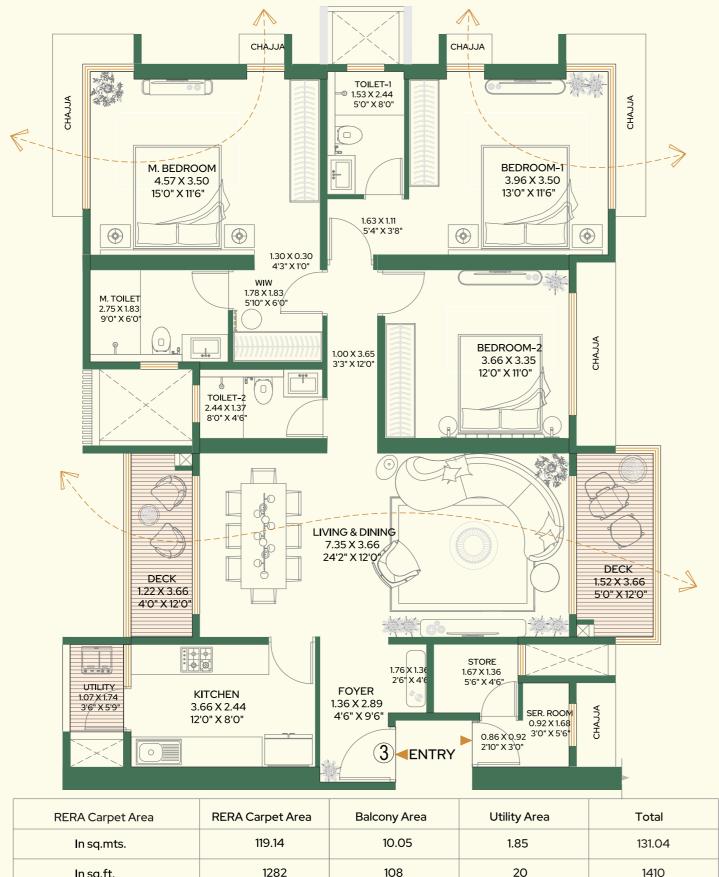

## 3 BHK MAJESTIC

3<sup>RD</sup> TO 6<sup>TH</sup>, 8<sup>TH</sup> TO 13<sup>TH</sup>, 15<sup>TH</sup> TO 20<sup>TH</sup>, 22<sup>ND</sup> TO 32<sup>ND</sup> FLOOR

#### TOTAL RERA CA + EXCLUSIVE CA: 1410 sq.ft.

| RERA Carpet Area | RERA Carpet Area | Balcony Area | Utility Area | Total  |
|------------------|------------------|--------------|--------------|--------|
| In sq.mts.       | 119.14           | 10.05        | 1.85         | 131.04 |
| In sq.ft.        | 1282             | 108          | 20           | 1410   |