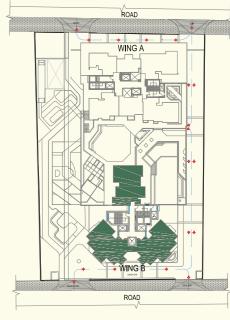

# TYPICAL FLOOR PLAN

3<sup>RD</sup> TO 6<sup>TH</sup>, 8<sup>TH</sup> - 11<sup>TH</sup> FLOOR

MASTER LAYOUT

The project is registered as Godrej Five Gardens on MAHARERA bearing Registration No. P51900048424 available https://maharera.mahaonline.gov.in

WING: B (KEY PLAN)

MASTER LAYOUT (KEY PLAN)

# MASTER LAYOUT (KEY PLAN)