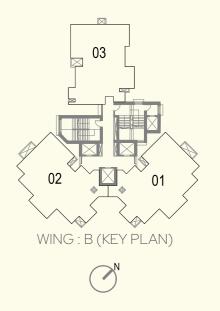

a.mahaonline.gov.in

Disclaimer: The furniture, decorative items, etc. shown in the plan are only suggestive and the same are not intended or obligated to be provided as per specifications and/or service in the flat / unit and does not form part of the standard specifications. This plan is for space planning purpose only. All the dimensions specified in plan are unfinished structural dimension. The representation of the layout provided herein is as per plans approved by the competent authority and may undergo modifica-tion/change during/before construction after seeking approval from the competent authority(ies). 1 Sq m = 10. 764 Sq ft.

#### **GODREJ FIVE GARDENS** MATUNGA EAST

APPROVED PLAN

# TYPICAL FLOOR PLAN

3<sup>RD</sup> TO 6<sup>TH</sup>, 8<sup>TH</sup> - 11<sup>TH</sup> FLOOR





MASTER LAYOUT







The project is registered as Godrej Five Gardens on MAHARERA bearing Registration No. P51900048424 available https://maharera.mahaonline.gov.in

Disclaimer: The furniture, decorative items, etc. shown in the plan are only suggestive and the same are not intended or obligated to be provided as per specifications and/or service in the flat / unit and does not form part of the standard specifications. This plan is for space planning purpose only. All the dimensions specified in plan are unfinished structural dimension. The representation of the layout provided herein is as per plans approved by the competent authority and may undergo modifica-tion/change during/before construction after seeking approval from the competent authority(ies). 1 Sq m = 10. 764 Sq ft.

####