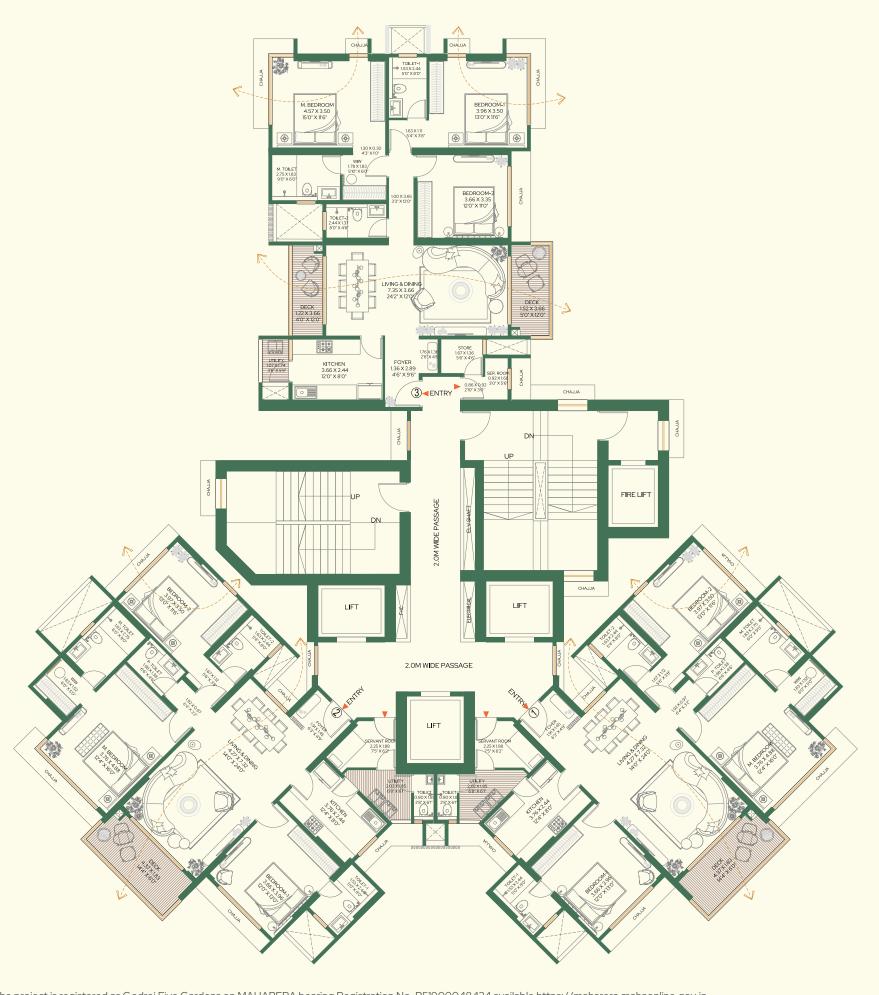

### 3 BHK MAJESTIC

3<sup>RD</sup> TO 6<sup>TH</sup>, 8<sup>TH</sup> TO 13<sup>TH</sup>, 15<sup>TH</sup> TO 20<sup>TH</sup>, 22<sup>ND</sup> TO 26<sup>TH</sup> & 29<sup>TH</sup> TO 32<sup>ND</sup> FLOOR

#### TOTAL RERA CA + EXCLUSIVE CA: 1496 sq.ft.

#### TOTAL RERA CA + EXCLUSIVE CA: 1496 sq.ft.

| RERA Carpet Area | RERA Carpet Area | Balcony Area | Utility Area | Total  |
|------------------|------------------|--------------|--------------|--------|
| In sq.mts.       | 127.37           | 7.83         | 3.74         | 138.94 |
| In sq.ft.        | 1371             | 85           | 40           | 1496   |