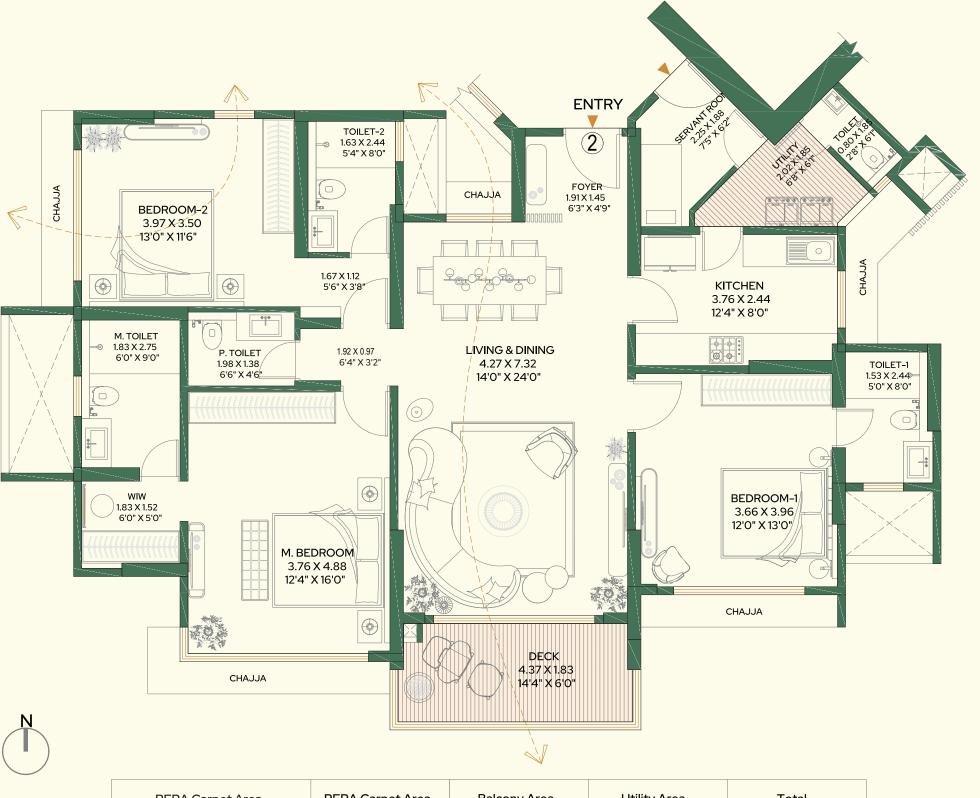

### 3 BHK MAJESTIC

3<sup>RD</sup> TO 6<sup>TH</sup>, 8<sup>TH</sup> TO 13<sup>TH</sup>, 15<sup>TH</sup> TO 20<sup>TH</sup>, 22<sup>ND</sup> TO 26<sup>TH</sup> & 29<sup>TH</sup> TO 32<sup>ND</sup> FLOOR

#### TOTAL RERA CA + EXCLUSIVE CA: 1496 sq.ft.

| RERA Carpet Area | RERA Carpet Area | Balcony Area | Utility Area | Total  |
|------------------|------------------|--------------|--------------|--------|
| In sq.mts.       | 127.37           | 7.83         | 3.74         | 138.94 |
| In sq.ft.        | 1371             | 85           | 40           | 1496   |