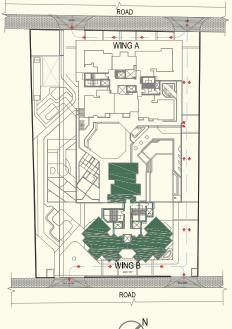

# TYPICAL FLOOR PLAN

3<sup>RD</sup> TO 6<sup>TH</sup>, 8<sup>TH</sup> - 11<sup>TH</sup> FLOOR

MASTER LAYOUT

The project is registered as Godrej Five Gardens on MAHARERA bearing Registration No. P51900048424 available https://maharera.mahaonline.gov.in