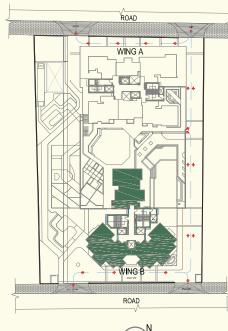

# TYPICAL FLOOR PLAN

3<sup>RD</sup> TO 6<sup>TH</sup>, 8<sup>TH</sup> - 11<sup>TH</sup> FLOOR

MASTER LAYOUT

The project is registered as Godrej Five Gardens on MAHARERA bearing Registration No. P51900048424 available https://maharera.mahaonline.gov.in

# MASTER LAYOUT (KEY PLAN)