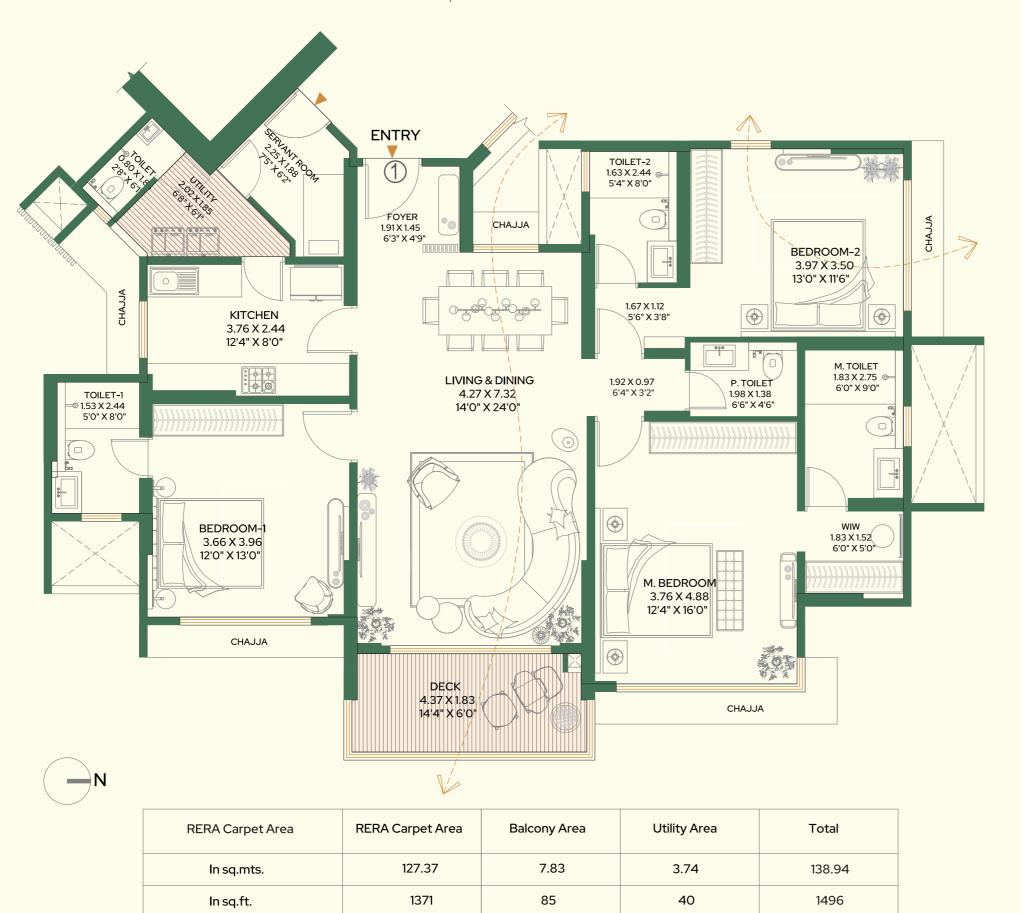

### 3 BHK MAJESTIC

3<sup>RD</sup> TO 6<sup>TH</sup>, 8<sup>TH</sup> TO 13<sup>TH</sup>, 15<sup>TH</sup> TO 20<sup>TH</sup>, 22<sup>ND</sup> TO 26<sup>TH</sup> & 29<sup>TH</sup> TO 32<sup>ND</sup> FLOOR

#### TOTAL RERA CA + EXCLUSIVE CA: 1496 sq.ft.

| RERA Carpet Area | RERA Carpet Area | Balcony Area | Utility Area | Total  |
|------------------|------------------|--------------|--------------|--------|
| In sq.mts.       | 127.37           | 7.83         | 3.74         | 138.94 |
| In sq.ft.        | 1371             | 85           | 40           | 1496   |