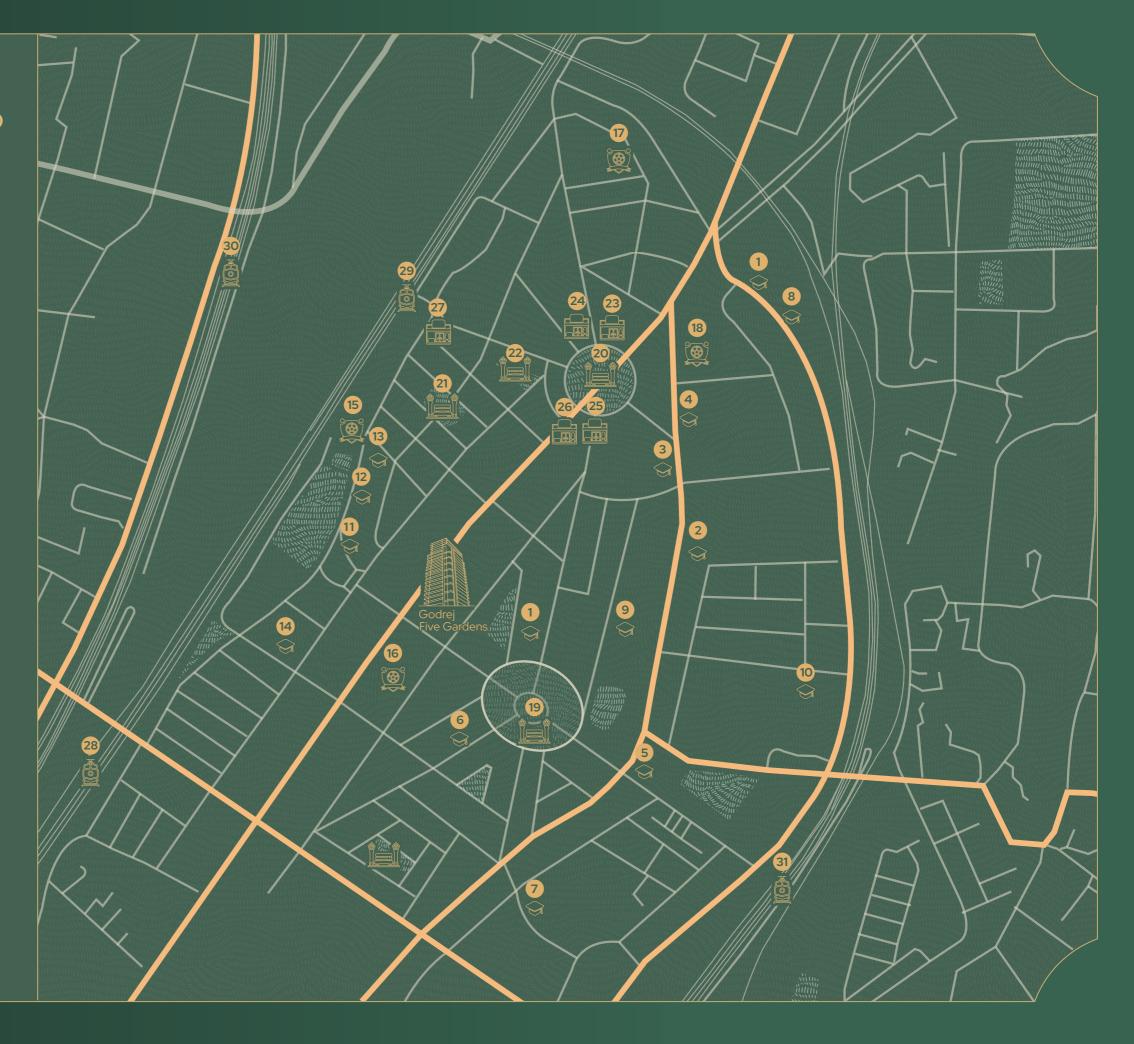

### THE QUAINT WORLD OF FIVE GARDENS

#### S Education

- 1. Institute of Chemical Technology
- 2. VJ1
- 3. Khalsa College
- 4. Don Bosco High Schoo
- 5. St Josephs High School
- 6. J. B. Vachha High School
- 7. Auxilium Convent High Schoo
- 8. Amulukh Schoo
- 9. Institute of Chemical Technology
- 10. SIWS College
- 11 Ramniyas Ruja College
- 12. RA Podar Colleg
- 13. Welingkar Institute of Managemen
- 14. Indian Education Societ

#### Recreational

- 15. Matunga Gymkhana
- 16. Dadar Parsi Gymkhani
- 17 Indian Gymkhana
- 18 Matunga Guirati Club

#### 崖 Parks

- 19. Five Garden
- 20. Maheswari Udhyan
- 21. Nappu Garde
- 22. Kedarnath Udhvai

#### Iconic Restaurants

- 23 Café Mysor
- 24 Café Madrae
- 25 Koolar and Co
- 26 Mani'a Cafe

#### RAIL

- 28 Dada
- 29 Matunga
- 30. Matunga Road
- 31. Wadala

Source: Google Maps. Map not to scale.