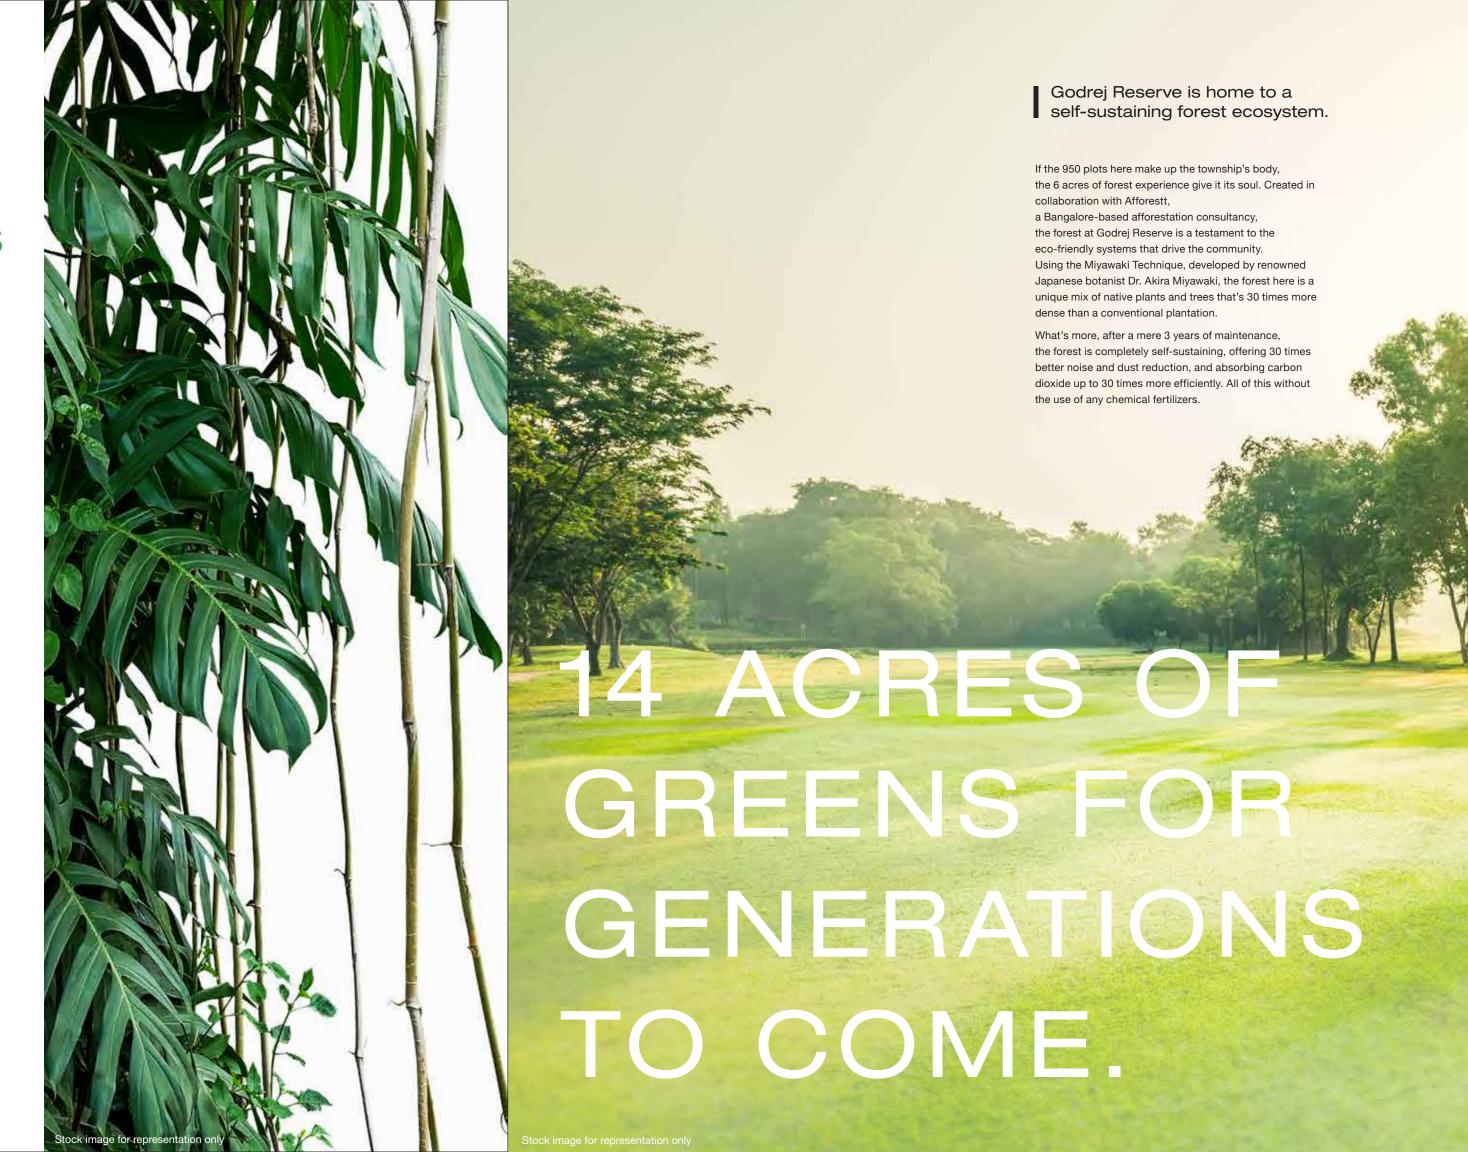

State-of-the-art infrastructure with pre-cast, low-impact roads.

2 grand clubhouses
(Approximately 35,000 sq. ft.)
for easy accessibility to all
residents, managed by
Godrej Properties.

6 acres of forest experience with **40,000 trees** on the property.

Created in collaboration with Afforest, a service provider for creating natural, native forests using the Japanese Miyawaki technique.

14 acres of landscaped greens.

**Well-planned** internal street network.