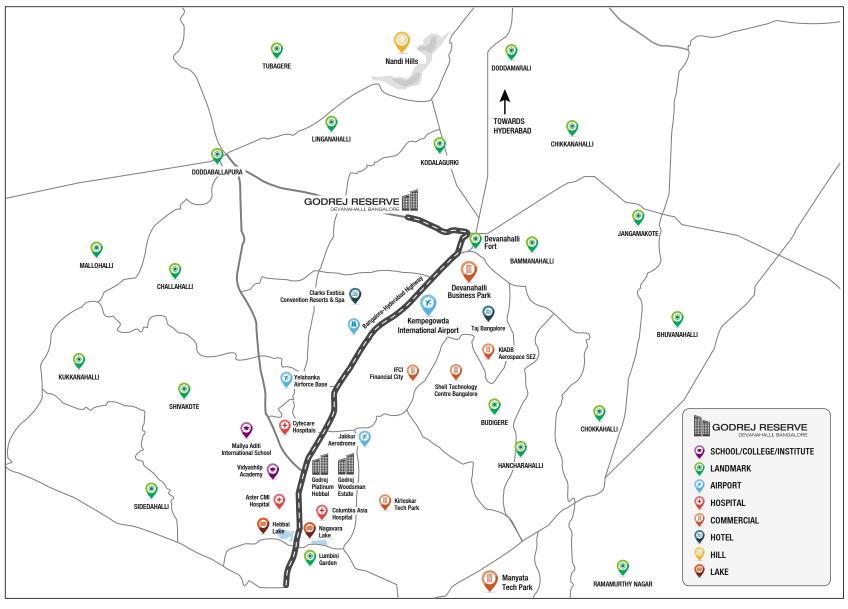

# LOCATION MAP

MAP NOT TO SCALE

Mesmerizing view of Nandi Hills from the site.