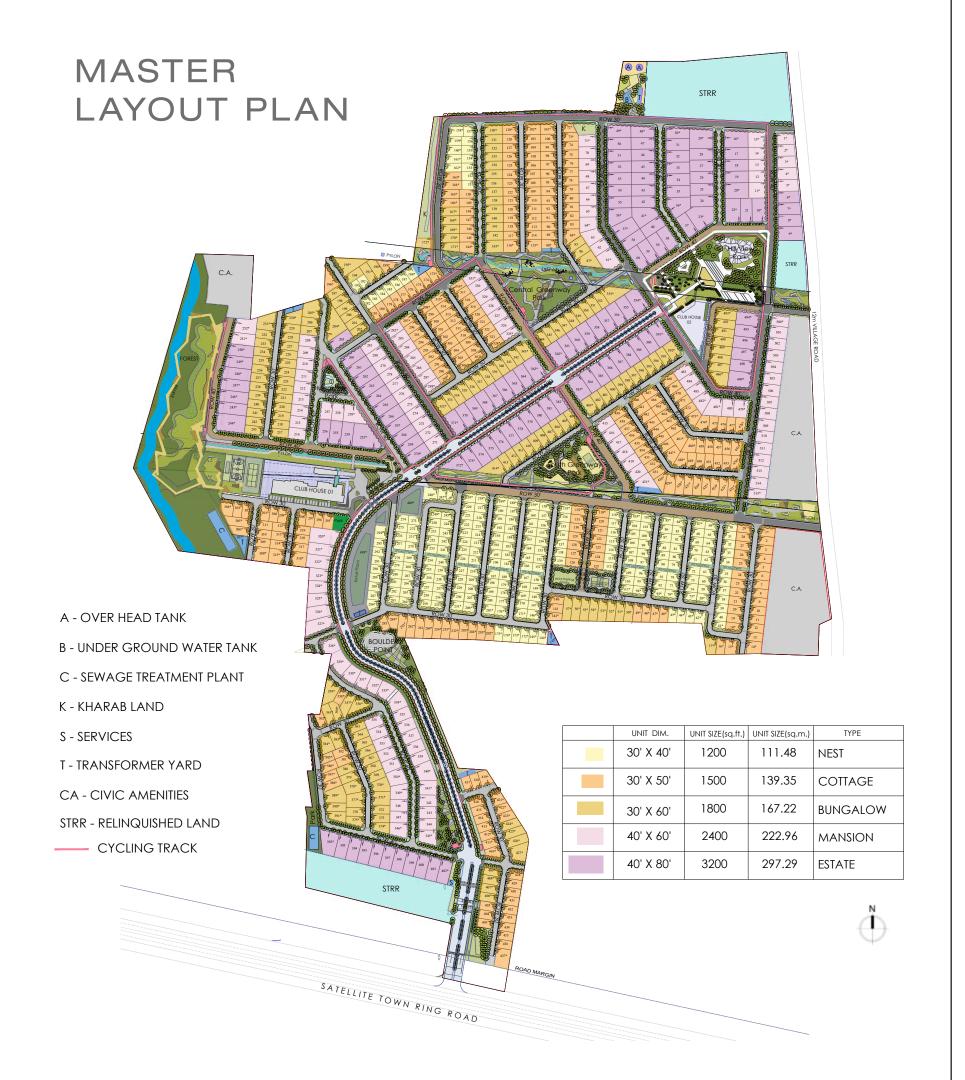

Discover a sense of community at Godrej Reserve.

As your legacy grows, it'll always have more than enough room here. Centred around the main boulevard and divided into 5 distinct districts, every plot at Godrej Reserve is connected to the township through a network of community streets, parkways, promenades, and alleys. The lush tropical landscaping and green front yards only add to the forest-inspired setting. Dotted with parks in every district and a grand Nandi Hill View Park, nature will be your permanent neighbour here.

Also awaiting your arrival are 2 luxurious clubhouses, packed to the brim with every amenity your family might desire. From swimming pools and squash & badminton courts, to gymnasiums and a first-ever star-gazing terrace, there's something for everyone to revel in. A centrally-located retail plaza and town square ensure that you never have to travel far for what you need.

Centrally-located retail plaza.

**Low-density project** with only 10 plots per acre.

In association with Living Greens, you can choose to grow your own **organic farm on the plots**.

Thoughtfully designed
masterplan by DADA
Architects, which includes
a central boulevard, ample
greenery, and multiple
parks throughout the project.