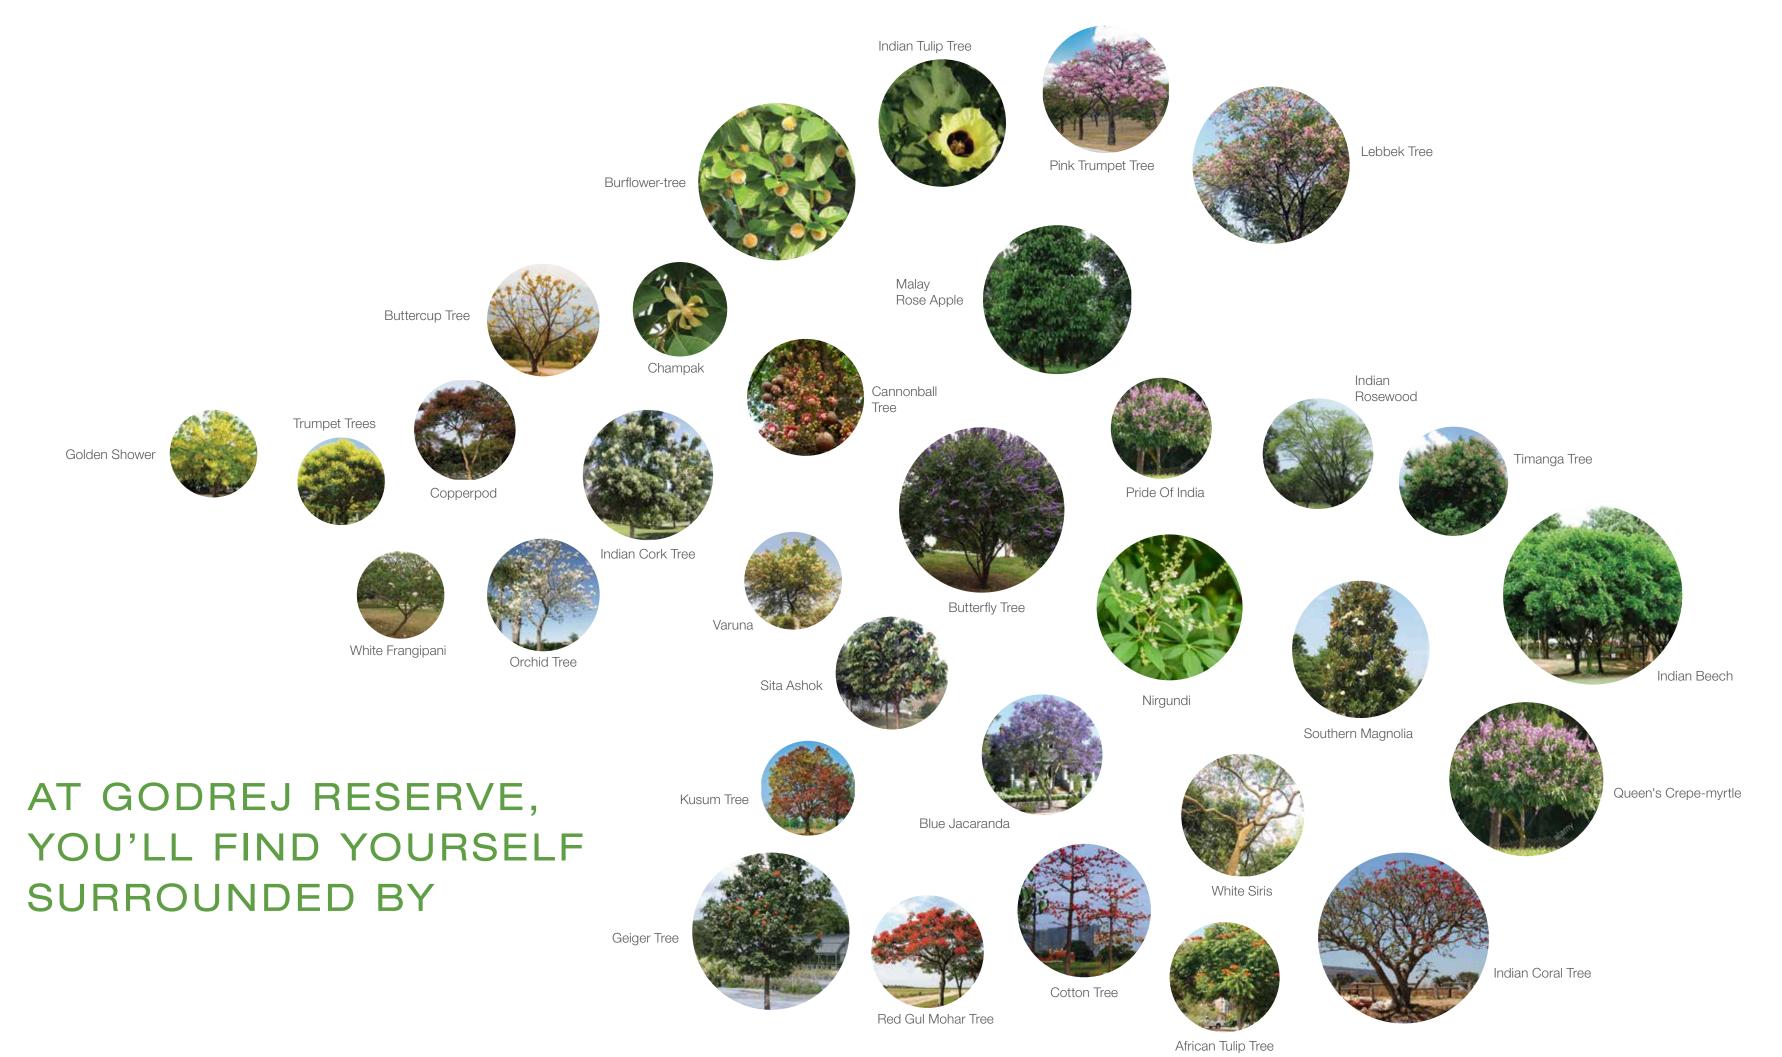

### MASTERPLAN

NEST — 1200

COTTAGE — 1500

BUNGALOW — 1800

MANSION — 2400

ESTATE — 3200

The 5 districts at
Godrej Reserve have
each been crafted
for a life rooted in nature.

As your legacy grows, it'll always have more than enough room here. Divided into 5 distinct districts; Park District, Hill District, Central Park District, South Park District, and Forest District, each with its own distinct geographical identity, every plot at Godrej Reserve is an independent entity, yet deeply connected to the rest of the township. The lush tropical landscaping, with each district playing home to a different variety of flora, only adds to the forest-inspired setting. Each district comes with its own park, tailored to fit into the district it lies in.

### A life of natural opulence awaits you at Godrej Reserve.

In the midst of this green haven, where your home could soon stand, are 14 acres of greenery waiting for you to discover them. A low-density project, every acre at Godrej Reserve houses only 10 plots, ensuring there's always enough room for you, and enough breathing space for everyone. A centrally-located retail district and town square ensure that you never have to travel far for what you need.