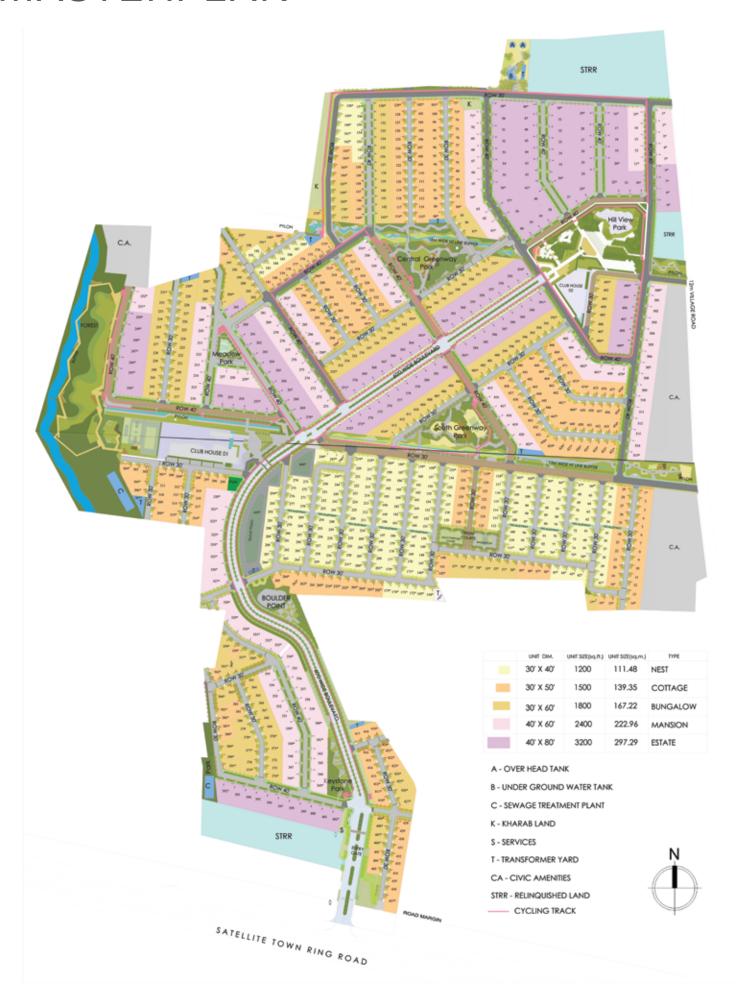

### MASTERPLAN

NEST — 1200

COTTAGE — 1500

BUNGALOW — 1800

MANSION — 2400

ESTATE — 3200

The 5 districts at
Godrej Reserve have
each been crafted
for a life rooted in nature.

As your legacy grows, it'll always have more than enough room here. Divided into 5 distinct districts; Park District, Hill District, Central Park District, South Park District, and Forest District, each with its own distinct geographical identity, every plot at Godrej Reserve is an independent entity, yet deeply connected to the rest of the township. The lush tropical landscaping, with each district playing home to a different variety of flora, only adds to the forest-inspired setting. Each district comes with its own park, tailored to fit into the district it lies in.

This gives every resident of every district access to a unique

recreational space, making nature your permanent neighbour here.